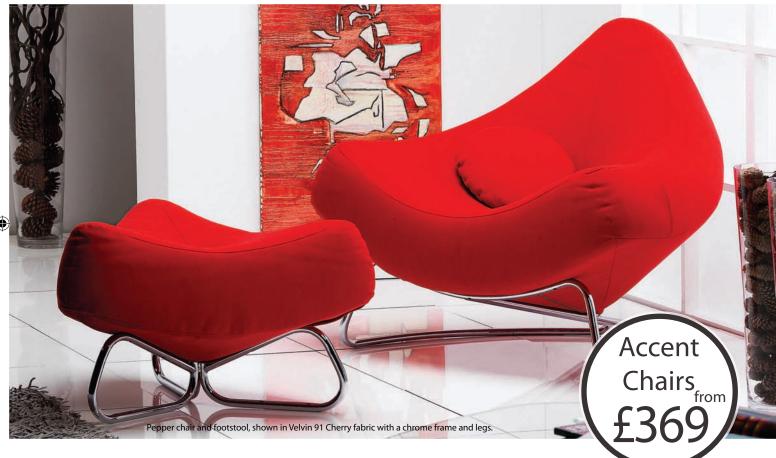

## Add Colour and Spice

t Vale Furnishers we have a wide selection of attractive and stylish accent chairs which offer the perfect way of adding a bold finishing touch to the home. These chairs come in a wide range of styles, shapes and sizes which make them an attractive option for relaxing with a book or unwinding in front of the television at the end of a long day!

Like the Pepper chair shown above, many items can be upholstered in a wide range of fabrics or leathers to either contrast with your existing suite or act as a more subtle, inviting chair to fill a corner of the room. Why not pop into our Ash Vale store today, we are certain you will find the perfect piece for your home!