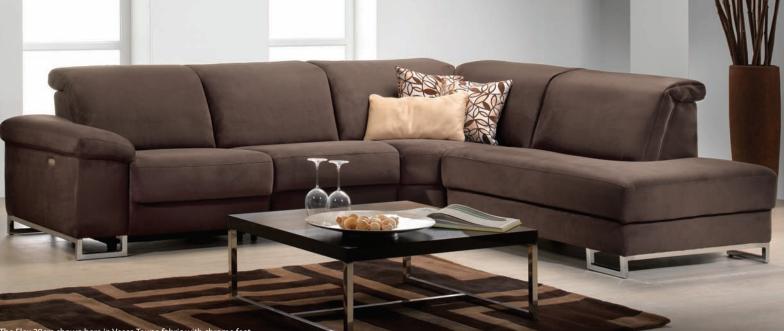

Morgan swivel base armchair, shown in Zenia 45 red fabric

Saturn recliner armchair, shown in Deneb 24 fabric

The Flex 20cm shown here in Vesco Taupe fabric with chrome feet