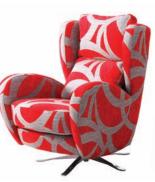

## Add Colour and Spice

t Vale Furnishers we have a wide selection of attractive and stylish accent chairs which offer the perfect way of adding a bold finishing touch to the home. These chairs come in a wide range of styles, shapes and sizes which make them an attractive option for relaxing with a book or unwinding in front of the television at the end of a long day!

Like the Pepper chair shown above, many items can be upholstered in a wide range of fabrics or leathers to either contrast with your existing suite or act as a more subtle, inviting chair to fill a corner of the room. Why not pop into our Ash Vale store today, we are certain you will find the perfect piece for your home!